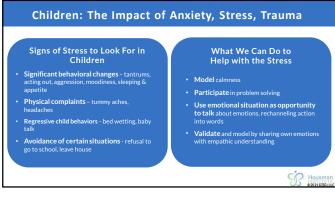

## **How Children Learn Best**

- Positive responsive relationships: central in learning, facilitating healthy development, mental health - promoting resilience
- Learning is emotional, cognitive, and social
- Children learn best when they feel safe, valued, and engaged
- Using the emotional experience as an opportunity to communicate and teach about one's emotions and those of others