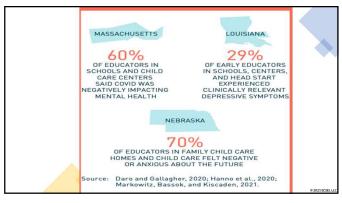

## Educators are Feeling Anxious Overwhelmed, Depressed and Burned Out

 84% reported teaching is more stressful than pre-pandemic (EdWeek Research Center)

 Anxiety and depression rates for early childhood educators have increased 50-100% since COVID's arrival (Bassok, D., Weisner, K., Doromal, J. B., & Michie, M. (2021)

 Educators worried about burnout rose from 25% to 57% (RAND Corporation)

<section-header><section-header><image><image><list-item><list-item><list-item><list-item><list-item>

**Emotion Knowledge** • What am I feeling? Recognition Expression and Identificatior Verbalizing your feeling and help child label their feeling Emotional Emotion Discern Emotions Accurately
orse of own emotions Intelligence leda Awareness of others' emotions Understanding Regulation • Accurately pick up emotions Ŝ #