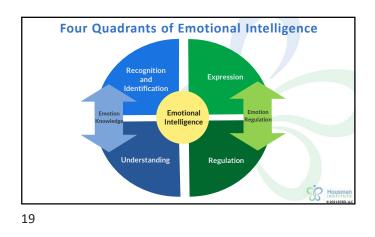

 Educators worried about burnout rose from 25% to 57% (RAND Corporation)

<section-header><section-header><image><image><list-item><list-item><list-item><list-item><list-item>

**Emotion Knowledge** • What am I feeling? Recognition Expression and Identificatior Verbalizing your feeling and help child label their feeling Emotional Emotion Discern Emotions Accurately
orse of own emotions Intelligence leda Awareness of others' emotions Understanding Regulation • Accurately pick up emotions Ŝ #