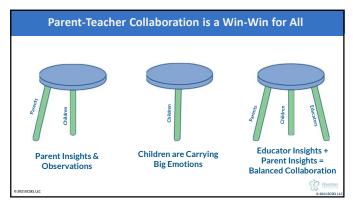

## **How Children Learn Best**

- Positive responsive relationships: central in learning, facilitating healthy development, mental health - promoting resilience
- Learning is emotional, cognitive, and social
- Children learn best when they feel safe, valued, and engaged
- Using the emotional experience as an opportunity to communicate and teach about one's emotions and those of others