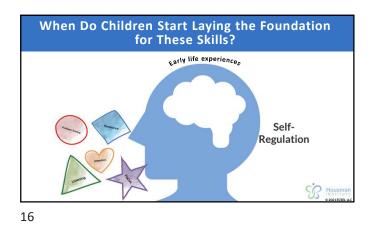

## Educators are Feeling Anxious Overwhelmed, Depressed and Burned Out

 84% reported teaching is more stressful than pre-pandemic (EdWeek Research Center)

 Anxiety and depression rates for early childhood educators have increased 50-100% since COVID's arrival (Bassok, D., Weisner, K., Doromal, J. B., & Michie, M. (2021)

 Educators worried about burnout rose from 25% to 57% (RAND Corporation)













































<section-header><section-header><image><image><list-item><list-item><list-item><list-item><list-item>







**Emotion Knowledge** • What am I feeling? Recognition Expression and Identificatior Verbalizing your feeling and help child label their feeling Emotional Emotion Discern Emotions Accurately
orse of own emotions Intelligence leda Awareness of others' emotions Understanding Regulation • Accurately pick up emotions Ŝ #

















## **How Children Learn Best**

- Positive responsive relationships: central in learning, facilitating healthy development, mental health - promoting resilience
- Learning is emotional, cognitive, and social
- Children learn best when they feel safe, valued, and engaged
- Using the emotional experience as an opportunity to communicate and teach abou