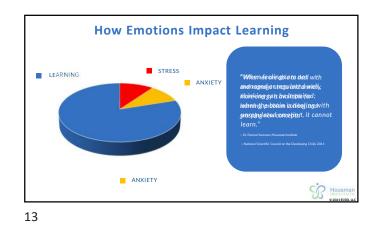

## **How Children Learn Best**

- Positive responsive relationships: central in learning, facilitating healthy development, mental health - promoting resilience
- Learning is emotional, cognitive, and social
- Children learn best when they feel safe, valued, and engaged
- Using the emotional experience as an opportunity to communicate and teach about one's emotions and those of others