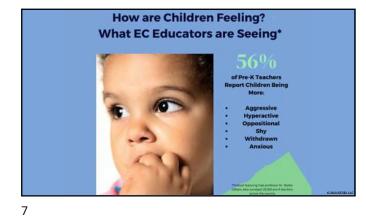

## Educators are Feeling Anxious Overwhelmed, Depressed and Burned Out

 84% reported teaching is more stressful than pre-pandemic (EdWeek Research Center)

 Anxiety and depression rates for early childhood educators have increased 50-100% since COVID's arrival (Bassok, D., Weisner, K., Doromal, J. B., & Michie, M. (2021)

 Educators worried about burnout rose from 25% to 57% (RAND Corporation)













































<section-header><section-header><image><image><list-item><list-item><list-item><list-item><list-item>







**Emotion Knowledge** • What am I feeling? Recognition Expression and Identificatior Verbalizing your feeling and help child label their feeling Emotional Emotion Discern Emotions Accurately
orse of own emotions Intelligence leda Awareness of others' emotions Understanding Regulation • Accurately pick up emotions Ŝ #

















## **How Children Learn Best**

- Positive responsive relationships: central in learning, facilitating healthy development, mental health - promoting resilience
- Learning is emotional, cognitive, and social
- Children learn best when they feel safe, valued, and engaged
- Using the emotional experience as an opportu