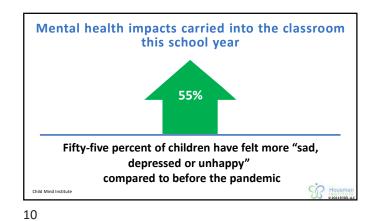

## Educators are Feeling Anxious Overwhelmed, Depressed and Burned Out

 84% reported teaching is more stressful than pre-pandemic (EdWeek Research Center)

 Anxiety and depression rates for early childhood educators have increased 50-100% since COVID's arrival (Bassok, D., Weisner, K., Doromal, J. B., & Michie, M. (2021)

 Educators worried about burnout rose from 25% to 57% (RAND Corporation)

<section-header><section-header><image><image><list-item><list-item><list-item><list-item><list-item>

**Emotion Knowledge** • What am I feeling? Recognition Expression and Identificatior Verbalizing your feeling and help child label their feeling Emotional Emotion Discern Emotions Accurately
orse of own emotions Intelligence leda Awareness of others' emotions Understanding Regulation • Accurately pick up emotions Ŝ #