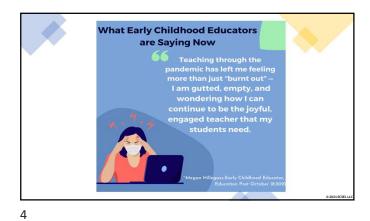

## Educators are Feeling Anxious Overwhelmed, Depressed and Burned Out

 84% reported teaching is more stressful than pre-pandemic (EdWeek Research Center)

 Anxiety and depression rates for early childhood educators have increased 50-100% since COVID's arrival (Bassok, D., Weisner, K., Doromal, J. B., & Michie, M. (2021)

 Educators worried about burnout rose from 25% to 57% (RAND Corporation)

<section-header><section-header><image><image><list-item><list-item><list-item><list-item><list-item>

**Emotion Knowledge** • What am I feeling? Recognition Expression and Identificatior Verbalizing your feeling and help child label their feeling Emotional Emotion Discern Emotions Accurately
orse of own emotions Intelligence leda Awareness of others' emotions Understanding Regulation • Accurately pick up emotions Ŝ #