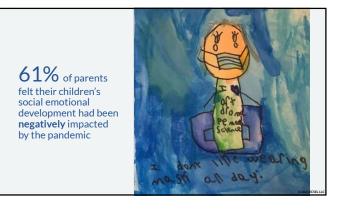

## Educators are Feeling Anxious Overwhelmed, Depressed and Burned Out

 84% reported teaching is more stressful than pre-pandemic (EdWeek Research Center)

 Anxiety and depression rates for early childhood educators have increased 50-100% since COVID's arrival (Bassok, D., Weisner, K., Doromal, J. B., & Michie, M. (2021)

 Educators worried about burnout rose from 25% to 57% (RAND Corporation)













































<section-header><section-header><image><image><list-item><list-item><list-item><list-item><list-item>







**Emotion Knowledge** • What am I feeling? Recognition Expression and Identificatior Verbalizing your feeling and help child label their feeling Emotional Emotion Discern Emotions Accurately
orse of own emotions Intelligence leda Awareness of others' emotions Understanding Regulation • Accurately pick up emotions Ŝ #

















## **How Children Learn Best**

- Positive responsive relationships: central in learning, facilitating healthy development, mental health - promoting resilience
- Learning is emotional, cognitive, and social
- Children learn best when they feel safe, valued, and engaged
- Using the emotional experience as an opportunity