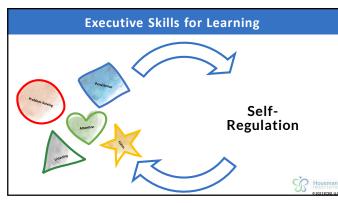

## Educators are Feeling Anxious Overwhelmed, Depressed and Burned Out

 84% reported teaching is more stressful than pre-pandemic (EdWeek Research Center)

 Anxiety and depression rates for early childhood educators have increased 50-100% since COVID's arrival (Bassok, D., Weisner, K., Doromal, J. B., & Michie, M. (2021)

 Educators worried about burnout rose from 25% to 57% (RAND Corporation)













































<section-header><section-header><image><image><list-item><list-item><list-item><list-item><list-item>







**Emotion Knowledge** • What am I feeling? Recognition Expression and Identificatior Verbalizing your feeling and help child label their feeling Emotional Emotion Discern Emotions Accurately
orse of own emotions Intelligence leda Awareness of others' emotions Understanding Regulation • Accurately pick up emotions Ŝ #

















## **How Children Learn Best**

- Positive responsive relationships: central in learning, facilitating healthy development, mental health - promoting resilience
- Learning is emotional, cognitive, and social
- Children learn best when they feel safe, valued, and engaged
- Using the emotional experience as an opportunity to communicate and teach