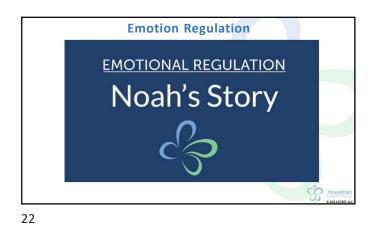

eported teaching is more stressful than pre-pandemic (EdWeek Research Center)

 Anxiety and depression rates for early childhood educators have increased 50-100% since COVID's arrival (Bassok, D., Weisner, K., Doromal, J. B., & Michie, M. (2021)

 Educators worried about burnout rose from 25% to 57% (RAND Corporation)













































<section-header><section-header><image><image><list-item><list-item><list-item><list-item><list-item>







**Emotion Knowledge** • What am I feeling? Recognition Expression and Identificatior Verbalizing your feeling and help child label their feeling Emotional Emotion Discern Emotions Accurately
orse of own emotions Intelligence leda Awareness of others' emotions Understanding Regulation • Accurately pick up emotions Ŝ #

















## **How Children Learn Best**

- Positive responsive relationships: central in learning, facilitating healthy development, mental health - promoting resilience
- Learning is emotional, cognitive, and social
- Children learn best when they feel safe, valued, and engaged
- Using the emotional experience as an opportunity to communicate and teach about one's emotions and those of others