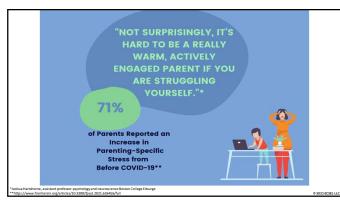

## Educators are Feeling Anxious Overwhelmed, Depressed and Burned Out

 84% reported teaching is more stressful than pre-pandemic (EdWeek Research Center)

 Anxiety and depression rates for early childhood educators have increased 50-100% since COVID's arrival (Bassok, D., Weisner, K., Doromal, J. B., & Michie, M. (2021)

 Educators worried about burnout rose from 25% to 57% (RAND Corporation)













































<section-header><section-header><image><image><list-item><list-item><list-item><list-item><list-item>







**Emotion Knowledge** • What am I feeling? Recognition Expression and Identificatior Verbalizing your feeling and help child label their feeling Emotional Emotion Discern Emotions Accurately
orse of own emotions Intelligence leda Awareness of others' emotions Understanding Regulation • Accurately pick up emotions Ŝ #

















## **How Children Learn Best**

- Positive responsive relationships: central in learning, facilitating healthy development, mental health - promoting resilience
- Learning is emotional, cognitive, and social
- Children learn best when they feel safe, valued, and engaged
- Using the emotional experience as an opportunity t