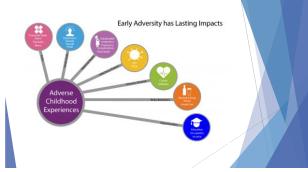

atizing anyone, including those who have experienced historical trauma like forced removal, genocide and racism.

2

1

Trauma and Young Children: Teaching Strategies to Support and Empower



https://www.naeyc.org/resources/pubs/books/trauma-and-young-children



.1/12/2020

## **Definitions** ► Educator ► Trauma Informed Care (TIC) ▶ Trauma ► Traumatic Effect ▶ Post Traumatic Stress Disorder (PTSD) Trauma occurs when a child witnesses or experiences an event that is a threat (real or perceived) to themselves or someone close to them. It can overwhelm a child's ability to cope and cause a chain reaction of feelings and changes in behavior. Trauma is... ▶ An individual experience based on that person's perspective ▶ Not just the event itself but the response to the situation Subjective





















Representation

Office the sentation of the sentation of



















We are all in the same storm
We are not all in the same boat

| Sarah Erdman CabinetofCuriositiesVA@gmail.com |   |  |
|-----------------------------------------------|---|--|
| @CabinetofCurios                              |   |  |
|                                               |   |  |
|                                               |   |  |
|                                               |   |  |
| 28                                            | · |  |