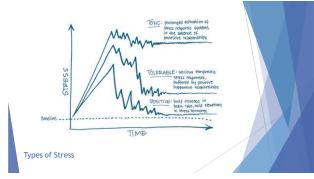

## **Definitions** ► Educator ► Trauma Informed Care (TIC) ▶ Trauma ► Traumatic Effect ▶ Post Traumatic Stress Disorder (PTSD) Trauma occurs when a child witnesses or experiences an event that is a threat (real or perceived) to themselves or someone close to them. It can overwhelm a child's ability to cope and cause a chain reaction of feelings and changes in behavior. Trauma is... ▶ An individual experience based on that person's perspective ▶ Not just the event itself but the response to the situation Subjective