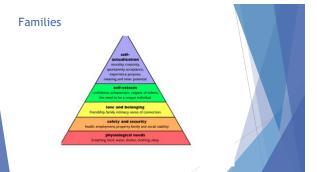

including those who have experienced historical trauma like forced removal, genocide and racism.

2

1

Trauma and Young Children: Teaching Strategies to Support and Empower



https://www.naeyc.org/resources/pubs/books/trauma-and-young-children



.1/12/2020

## **Definitions** ► Educator ► Trauma Informed Care (TIC) ▶ Trauma ► Traumatic Effect ▶ Post Traumatic Stress Disorder (PTSD) Trauma occurs when a child witnesses or experiences an event that is a threat (real or perceived) to themselves or someone close to them. It can overwhelm a child's ability to cope and cause a chain reaction of feelings and changes in behavior. Trauma is... ▶ An individual experience based on that person's perspective ▶ Not just the event itself but the response to the situation Subjective





















Representation

Office the sentation of the sentation of



















We are all in the same storm
We are not all in the same boat

| Sarah Erdman CabinetofCuriositiesVA@gmail.com |   |  |
|-----------------------------------------------|---|--|
| @CabinetofCurios                              |   |  |
|                                               |   |  |
|                                               |   |  |
|                                               |   |  |
| 28                                            | · |  |