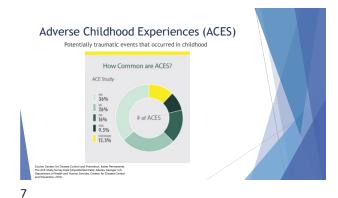

umatizing anyone, including those who have experienced historical trauma like forced removal, genocide and racism.

2

1

Trauma and Young Children: Teaching Strategies to Support and Empower



https://www.naeyc.org/resources/pubs/books/trauma-and-young-children



.1/12/2020

## **Definitions** ► Educator ► Trauma Informed Care (TIC) ▶ Trauma ► Traumatic Effect ▶ Post Traumatic Stress Disorder (PTSD) Trauma occurs when a child witnesses or experiences an event that is a threat (real or perceived) to themselves or someone close to them. It can overwhelm a child's ability to cope and cause a chain reaction of feelings and changes in behavior. Trauma is... ▶ An individual experience based on that person's perspective ▶ Not just the event itself but the response to the situation Subjective





















Representation

Office the sentation of the sentation of



















We are all in the same storm
We are not all in the same boat

| Sarah Erdman CabinetofCuriositiesVA@gmail.com |   |  |
|-----------------------------------------------|---|--|
| @CabinetofCurios                              |   |  |
|                                               |   |  |
|                                               |   |  |
|                                               |   |  |
| 28                                            | · |  |