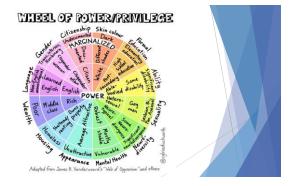

Representation

Office the sentation of the sentation of

We are all in the same storm
We are not all in the same boat

| Sarah Erdman CabinetofCuriositiesVA@gmail.com |   |  |
|-----------------------------------------------|---|--|
| @CabinetofCurios                              |   |  |
|                                               |   |  |
|                                               |   |  |
|                                               |   |  |
| 28                                            | · |  |