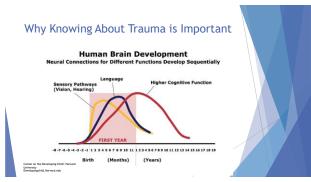

## **Definitions** ► Educator ► Trauma Informed Care (TIC) ▶ Trauma ► Traumatic Effect ▶ Post Traumatic Stress Disorder (PTSD) Trauma occurs when a child witnesses or experiences an event that is a threat (real or perceived) to themselves or someone close to them. It can overwhelm a child's ability to cope and cause a chain reaction of feelings and changes in behavior. Trauma is... ▶ An individual experience based on that person's perspective ▶ Not just the event itself but the response to the situation Subjective