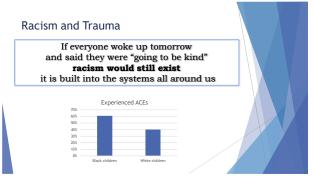

## **Definitions** ► Educator ► Trauma Informed Care (TIC) ▶ Trauma ► Traumatic Effect ▶ Post Traumatic Stress Disorder (PTSD) Trauma occurs when a child witnesses or experiences an event that is a threat (real or perceived) to themselves or someone close to them. It can overwhelm a child's ability to cope and cause a chain reaction of feelings and changes in behavior. Trauma is... ▶ An individual experience based on that person's perspective ▶ Not just the event itself but the response to the situation Subjective