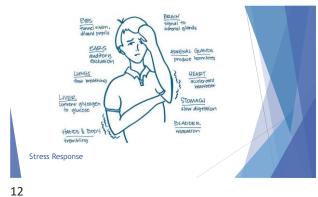

## **Definitions** ► Educator ► Trauma Informed Care (TIC) ▶ Trauma ► Traumatic Effect ▶ Post Traumatic Stress Disorder (PTSD) Trauma occurs when a child witnesses or experiences an event that is a threat (real or perceived) to themselves or someone close to them. It can overwhelm a child's ability to cope and cause a chain reaction of feelings and changes in behavior. Trauma is... ▶ An individual experience based on that person's perspective ▶ Not just the event itself but the response to the situation Subjective