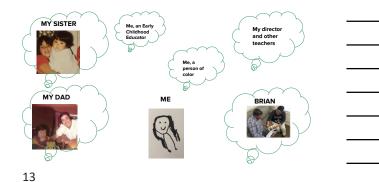

How do I bring my full self—a Latina raised by immigrant parents, in a predominantly White community—to my teaching?

What do I think about my sister's rules? Had I been using those rules when I'd redirected rather than engaged conversations like this in the past?

How are children thinking about race and racism, and what is my responsibility to them?

| What is my role as a teacher?                                                                                                                                                         |  |
|---------------------------------------------------------------------------------------------------------------------------------------------------------------------------------------|--|
| What about my colleagues' perspectives about keeping children safe from the violence of segregation and racism?                                                                       |  |
| How am I going to bravely work my way through these questions, moving forward from here? How will I be safe, secure, and supported as I continue my journey as an anti-bias educator? |  |
| 16                                                                                                                                                                                    |  |
|                                                                                                                                                                                       |  |
|                                                                                                                                                                                       |  |
|                                                                                                                                                                                       |  |
| Making the Calls                                                                                                                                                                      |  |
|                                                                                                                                                                                       |  |
|                                                                                                                                                                                       |  |
|                                                                                                                                                                                       |  |
|                                                                                                                                                                                       |  |
| 17                                                                                                                                                                                    |  |
|                                                                                                                                                                                       |  |
|                                                                                                                                                                                       |  |
| How Children Learn about Identity and Difference                                                                                                                                      |  |
| Plaget's cognitive development theory                                                                                                                                                 |  |
| ● noticing the attributes of things;                                                                                                                                                  |  |
| - robbing the distribute on length                                                                                                                                                    |  |
| noticing how things are the same and different;                                                                                                                                       |  |
| noticing the characteristics that something does                                                                                                                                      |  |
| 18                                                                                                                                                                                    |  |