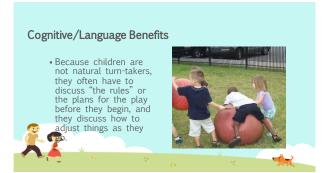

#### Friendships

• When a child knows how to correctly "read" and understand what another is communicating through his eyes or his gestures, she is better able to form strong