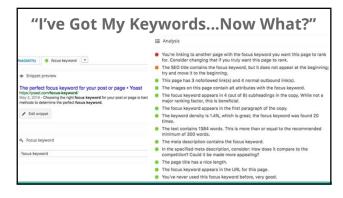

#### 4 Keyword Mistakes to Avoid

- 1. Mistake: pursuing keywords that don't have **proven search count** behind them
- 2. Mistake: most people are NOT thinking objectively
- 3. Mistake: not adopting a "what's next" mindset: 15% of searches each day on Google are brand new (Google)
- 4. Mistake: not taking advantage that every blog post (every page/URth) is its own opportunity to rank