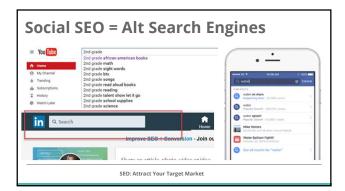

#### Social Media Optimization: 2 Tips

- Optimizing Social profiles make sure your profiles have the right keywords that represent your overall brand and company – the more "lead gen oriented" the better
- Keywords on social media it's critical to insert the right keywords to improve your post and content visibility.