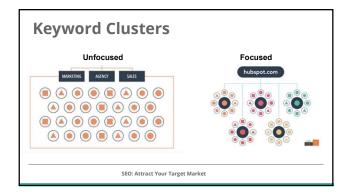

#### **Keywords: SEO Foundation**

- Reverse your thinking it's not about you
- Does your website reflect what YOU want to share? Or...what people want to know?
- Allocate your time beyond --> "just publish great content"
- You want to OWN your topic of expertise