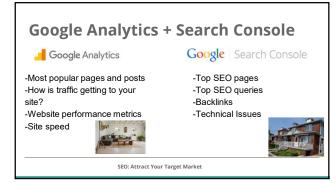

| Google | Analytics                                   | 🤳 Go                                                         | oogle Analytics |
|--------|---------------------------------------------|--------------------------------------------------------------|-----------------|
|        | Answers the question:                       | Report:                                                      | ]               |
|        | How is my website<br>performing?            | Metrics: visitors, # of pages<br>visited, time on site, etc. |                 |
|        | How is traffic getting to<br>my site?       | Traffic channels: organic,<br>direct, social, etc.           |                 |
|        | What are they doing when<br>they get there? | Popular pages and posts                                      |                 |
|        |                                             |                                                              |                 |
|        | SEO: Attract Yo                             | ur Target Market                                             |                 |

| oogle Search Console Google Search Co                     |                                        |  |  |
|-----------------------------------------------------------|----------------------------------------|--|--|
| Answers the question:                                     | Report:                                |  |  |
| What keywords does Google think are relevant for my site? | Search Analytics report                |  |  |
| What keywords are driving traffic to my site?             | Search Analytics report -> "clicks"    |  |  |
| What are other terms being searched on?                   | Search Analytics report                |  |  |
| What are the top SEO pages on my site?                    | Search Analytics report - > "Pages"    |  |  |
| What technical issues is Google flagging?                 | "Crawl"                                |  |  |
| What backlinks do I have that Google sees?                | Search Traffic -> "Links to your site" |  |  |