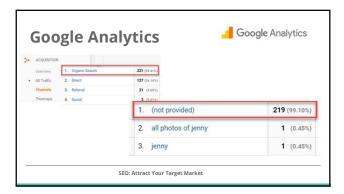

on:                       | Report:                                                      | ]               |
|        | How is my website<br>performing?            | Metrics: visitors, # of pages<br>visited, time on site, etc. |                 |
|        | How is traffic getting to<br>my site?       | Traffic channels: organic,<br>direct, social, etc.           |                 |
|        | What are they doing when<br>they get there? | Popular pages and posts                                      |                 |
|        |                                             |                                                              |                 |
|        | SEO: Attract Yo                             | ur Target Market                                             |                 |





| Search Console                     |    | sueces                                                                           | CHERS | impressions | CIN.   | 1.09/1500 |
|------------------------------------|----|----------------------------------------------------------------------------------|-------|-------------|--------|-----------|
|                                    | 1  | seo seminars 15                                                                  | 1     | 1           | 100%   | 4.0       |
| Dashboard                          | 2  | general assembly digital marketing reviews $^{\rm Cl}$                           | 7     | 13          | 53.85% | 1.4       |
| Messages (2)                       | 3  | general assembly digital marketing review 😂