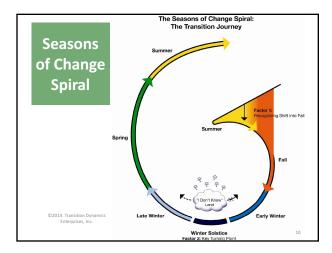

#### **Key Points about the Metaphor**

- An upward moving spiral
- Creates a common ground for thought & discussion
- Internal metaphor, may or may not correspond to external season
- Length of each season varies
- Each season has a central purpose, tasks, and potential detours Intensity of each season varies
- Track one transition on the spiral at a time

# Overview of the Seasons of Change

Fall - Sense a shift and realize future may not be the same as past.

©2014. Transition Dynamics Enterprises, Inc

#### Overview of the Seasons of Change (con't.)

#### Early Winter-Retreat and reflect. Search for insights.

@2014 Transition Dunamies Enterprises Inc

Winter Solstice- Time for insights to open up a new vision of the future.

Late Winter-Create plans based on vision.

### Overview of the Seasons of Change (cont.)

Spring - Put plan into action – taking new steps, new actions to implement ideas.

Summer - Grow into new situation–Life is good. Living is easy. All is well.