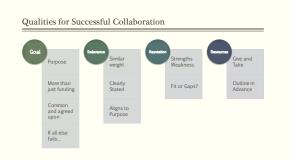

# QUALITIES FOR SUCCESSFUL COLLABORATION

First Things First...

## Qualities for Successful Collaboration

- Relationships
  Does not happen over night!
  Nurturing relationships are critical
  Establish Boundaries
  Set Timeline
  Communication Schedule
  Culture of support
  Review and Asses
  Keep Goal as Guidel