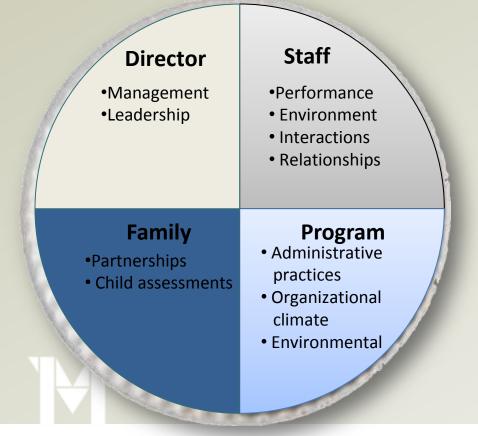

### **Today's Handouts**

|   | Comparison Trades Childhead Administration                                                                                                                                                                                                                                                                                                                                                                                                                                                                                                                                                                                                                                                             |
|---|--------------------------------------------------------------------------------------------------------------------------------------------------------------------------------------------------------------------------------------------------------------------------------------------------------------------------------------------------------------------------------------------------------------------------------------------------------------------------------------------------------------------------------------------------------------------------------------------------------------------------------------------------------------------------------------------------------|
|   | Supporting Early Childhood Administrators:<br>A Smorgasbord of Resources                                                                                                                                                                                                                                                                                                                                                                                                                                                                                                                                                                                                                               |
|   | a surve being a strength son                                                                                                                                                                                                                                                                                                                                                                                                                                                                                                                                                                                                                                                                           |
|   | The following is a list of resources to help directors assess early child care and education programs.<br>Tools used to assess different aspects of early child care and education programs are listed in several<br>categories: director, families, program, and staff. Finally, there is an annotated bibliography of the books and<br>videos.                                                                                                                                                                                                                                                                                                                                                       |
| Ľ | Director Resources                                                                                                                                                                                                                                                                                                                                                                                                                                                                                                                                                                                                                                                                                     |
|   | Change-Reaction Checklist (pp. 182–183)<br>Bloom, P. J. (2005). Blueprint for Action. Lake Forest, IL: New Horizons.<br>Assess staff reactions to a proposed organizational change using this tool. By asking staff to anticipate if a<br>proposed change will have a positive, negative, or zero impact their work, themselves, and their relationships with<br>others, a director can top into their feelings, assumptions, Gens, and Goncoms about change.                                                                                                                                                                                                                                          |
|   | Concerns Guestionnaire (pp. 114–119)<br>Bloom, P. J. (2009). Blueprint for Action. Lake Forest, IL: New Hortzons.<br>The purpose of this questionnaire is to determine how an employee feels about using an early childhood<br>innovation (the example given is the High/Scope ourriculum, however, any innovation can be measured).<br>Teachers are asked to rate concerns listed on a scale of 1 to 5 (1 = not true of me now. 5 = very true of me now),<br>with an option for irrelevant. Concerns are then scored in six stages (awareness concerns, informational<br>concerns, personal soncerns, management concerns, consequence concerns, collaboration concerns, and<br>refocusing concerns). |
| L | Director Self Review (pp. 33–37)<br>Neugebauer, R. & B. (Eds). (2003). The Art of Leadership. Redmond, WA: Exchange Press, Inc.<br>This tool is designed to be self-administered. Directors rate themselves on the following areas: program, work<br>environment, budget and finance, public relations and community outreach, family relations, planning and<br>administration. and professionalism.                                                                                                                                                                                                                                                                                                  |
|   | Leadership Style (pp. 192–200)<br>Bloom, P. J. (2005). Blueprint for Action. Lake Forest, IL: New Horizons.<br>Staff provide the director with feedback regarding his/her leadership style by checking statements that most nearly reflect<br>their style relating to planning, work assignments and day-to-day operations, leadership philosophy, meetings, primary<br>goals, evaluating staff performance, mctivation, and role. Also found in the Leadership holes took.                                                                                                                                                                                                                            |
|   | Multi-Rater Leadership Assessment (pp. 103–107)<br>Bloom, P. J. (2003). Leadership in Action: How Effective Directors Get Things Done. Lake Forest, IL: New<br>Employees are asked to nite the director's leadership sight by rating traits demonstrated by the director or a scale of 1 to<br>5 (1 = strongly disagnee, 5 = strongly agree). Some traits include accessible, collaborative, confider, detixal, fieldle,<br>knowledgeable, objective, supportive, and visionary. A form summarizes multiple rater scores on each trait.                                                                                                                                                                |
|   | Supervisory Behavior Questionnaire (pp. 212–215)<br>Bloom, P. J. (2006). Blueprint for Action. Lake Forest, IL. New Horizons.<br>Completed by an employee about his/her supervisor. Units questionnaire provides feedback about the supervisory<br>and evaluation processes at the center. This assessment focuses on the individual employee's relationship with<br>his/her immediate supervisor.                                                                                                                                                                                                                                                                                                     |